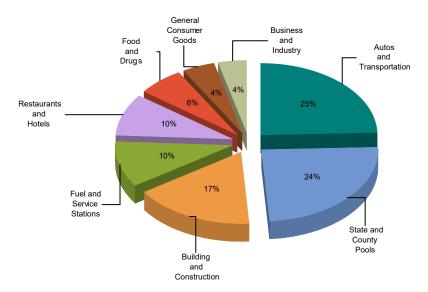

## MAJOR INDUSTRY GROUPS

| Major Industry Group      | Count | <u>3Q23</u> | <u>3Q22</u> | <u>\$ Change</u> | <u>% Change</u> |
|---------------------------|-------|-------------|-------------|------------------|-----------------|
| Autos and Transportation  | 48    | 409,814     | 431,443     | (21,629)         | -5.0%           |
| State and County Pools    | -     | 404,865     | 406,977     | (2,112)          | -0.5%           |
| Building and Construction | 12    | 279,630     | 289,273     | (9,642)          | -3.3%           |
| Fuel and Service Stations | 18    | 168,407     | 162,916     | 5,491            | 3.4%            |
| Restaurants and Hotels    | 89    | 159,284     | 154,369     | 4,915            | 3.2%            |
| Food and Drugs            | 20    | 105,591     | 76,626      | 28,966           | 37.8%           |
| General Consumer Goods    | 300   | 74,541      | 89,623      | (15,082)         | -16.8%          |
| Business and Industry     | 134   | 65,011      | 50,293      | 14,718           | 29.3%           |
| Transfers & Unidentified  | 14    | 2,802       | 2,561       | 241              | 9.4%            |
| Total                     | 635   | 1,669,946   | 1,664,079   | 5,867            | 0.4%            |

## 3Q23 Percent of Total