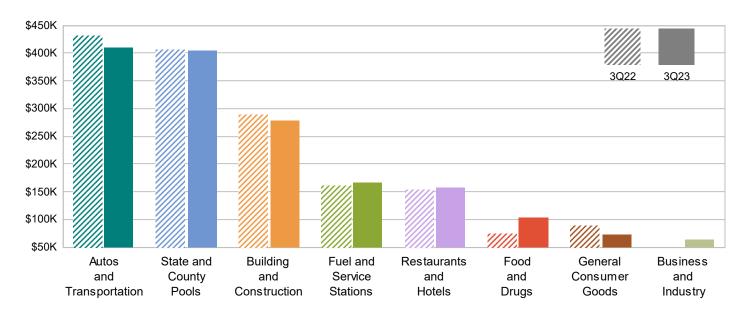

## MAJOR INDUSTRY GROUPS

| Major Industry Group      | Count | <u>3Q23</u> | <u>3Q22</u> | <u>\$ Change</u> | <u>% Change</u> |
|---------------------------|-------|-------------|-------------|------------------|-----------------|
| Autos and Transportation  | 48    | 409,814     | 431,443     | (21,629)         | -5.0%           |
| State and County Pools    | -     | 404,865     | 406,977     | (2,112)          | -0.5%           |
| Building and Construction | 12    | 279,630     | 289,273     | (9,642)          | -3.3%           |
| Fuel and Service Stations | 18    | 168,407     | 162,916     | 5,491            | 3.4%            |
| Restaurants and Hotels    | 89    | 159,284     | 154,369     | 4,915            | 3.2%            |
| Food and Drugs            | 20    | 105,591     | 76,626      | 28,966           | 37.8%           |
| General Consumer Goods    | 300   | 74,541      | 89,623      | (15,082)         | -16.8%          |
| Business and Industry     | 134   | 65,011      | 50,293      | 14,718           | 29.3%           |
| Transfers & Unidentified  | 14    | 2,802       | 2,561       | 241              | 9.4%            |
| Total                     | 635   | 1,669,946   | 1,664,079   | 5,867            | 0.4%            |

## 3Q22 Compared To 3Q23